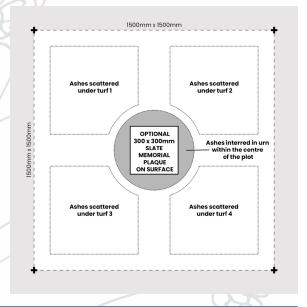

#### **ASH PLOT DIMENSIONS**

Each ashes plot purchased at Forget Me Not Fields measures 1500mm x 1500mm and within that plot only one set of ashes in a biodegradable urn may be interred in the centre. We do however, have some options for additional family members to use the same plot provided ashes are scattered under the turf instead of within an urn if that's an option you'd like.

#### **ASH PLOT LAYOUT**

Each ashes plot purchased at Forget Me Not Fields measures 1500mm x 1500mm and within that plot only one set of ashes in a biodegradable urn may be interred in the centre. You can accommodate up to 4 additional ash remains within the same plot if scattered under the turf in your plot. The under-the-turf method basically means that the turf in that section is lifted, ashes can be scattered then the turf is replaced on top again.

A ceremony can still be held if desired when ashes are scattered under the turf. In addition the ashes can be scattered under the turf without disturbing the central burial urn or optional slate memorial plaque.

This option means your plot is available for use at different times of need whilst still being respectful of those already at rest. Remains can enter the plot in any order, for example you may wish to scatter your parents under the turf in your plot now whilst still allowing a place for yourself in the centre at a later date.

#### **MEMORIAL PLAQUES**

If you wish to memorialise a plot then you have the option to purchase a slate plaque measuring 300 x 300mm which is recessed into the ground at the centre of the plot. The burial ground is being developed to encourage a natural landscape and look therefore the erection of any monuments, vases, kerbs, fences,