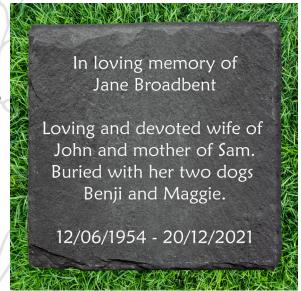

#### **MEMORIAL PLAQUES**

If you wish to memorialise a plot then you have the option to purchase a slate plaque measuring 300 x 300mm which is recessed into the ground at the centre of the plot. The burial ground is being developed to encourage a natural landscape and look therefore the erection of any monuments, vases, kerbs, fences,

flower beds, railings or any other decoration is not allowed. For the same reason we can only allow one plaque per plot.

When it comes to a plot with a number of family members within it then do bear in mind that you won't be able to fit much information about each person as you may want to. You still have the option to purchase another plot of course if you'd like to feature much more full information on the plaque.